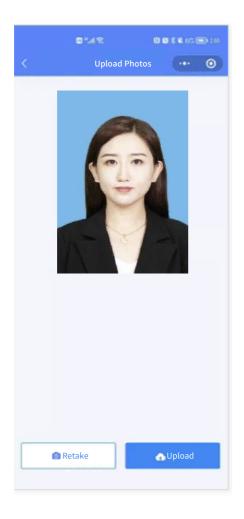

#### 6.Photo/upload on mobile phone

- 1. In order to help you quickly complete image acquisition, it is recommended that you carefully read the photo requirements before submitting photos Click the "Take Photo or select from album(从相 册选取)" button to collect images.
- 2. After the photo is taken, if you are satisfied with the current photo, please click the "Upload(上传)" button to make the certificate for you According to.
- 3. If you are not satisfied, you can click "Retake(重拍)" to take a new photo or upload a new photo.