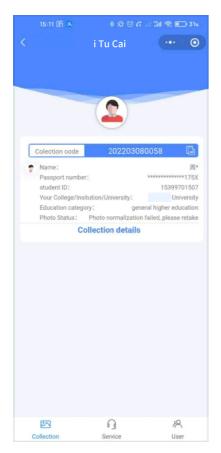

## 4. Collection Qualification Display

- 1. check student status information, enter "collect list"
- 2. click on the button, enter the collection into collection page for details
- 3. when the account not get admitted to the university information is in figure (2) to verify access to collect qualification; If you do not obtain your student status information for several times, you will need to contact the school to add your list as required.
- 4. into the collection according to individual needs, click "next(下一步)" button into the "service" page.