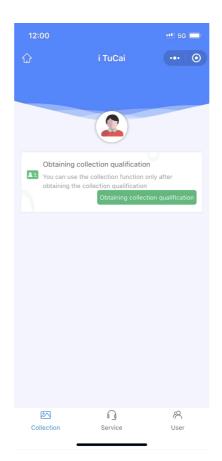

#### 2. Obtaining the Collection Qualification

- 1. Enter the name of the university you graduated from. After seeing the query result, select the degree category you want to collect
- 2. Click the "Sure (确认) "button after the selection, and the page will automatically enter the "Image Acquisition Code page of Recognition Information Network".