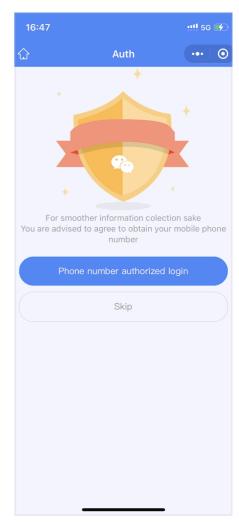

#### 1.Registration

- 1. After scanning the code to enter the small program, click the "Enter Now (立即进入)" button in the startup page.
- 2. After entering the login page, click the "wechat Quick Login(微信快速登录)" button .
- 3. Click the "wechat mobile number Authorization login(微信手机号授权登录)" button after the successful login .
- 4. After all authorized login is successful, the Obtain Collection Qualification page is displayed