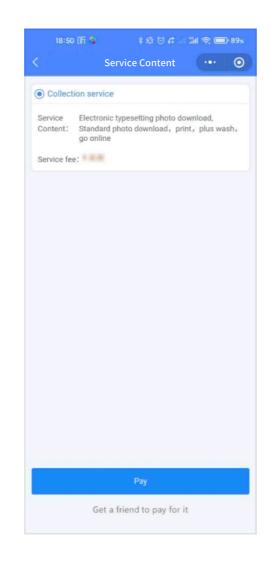

#### 5.Pay a fee

Click the "Pay Now (立即支付)" button to pay. The fee includes all services such as image acquisition, image standardization, etc., one payment, multiple shots, until you are satisfied with the shooting submission.

Note: The collection fee is subject to the price shown on the page