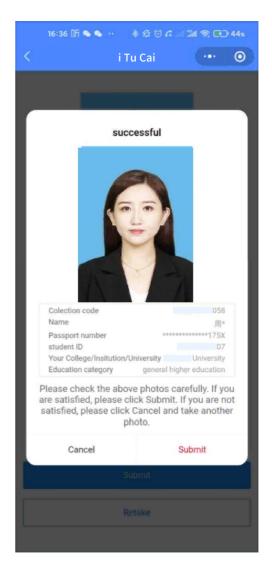

#### 6.Photo/upload on mobile phone

- 1. In order to help you quickly complete image acquisition, it is recommended that you carefully read the photo requirements before submitting photos Click the "Take Photo or select from album(从相 册选取)" button to collect images.
- 2. After the photo is taken, if you are satisfied with the current photo, please click the "Upload(上传)" button to make the certificate for you According to.
- 3. If you are not satisfied, you can click "Retake(重拍)" to take a new photo or upload a new photo.

## 7. Standardized production of photos

1) After you are satisfied with taking photos, click "photo Standardization(照片标准化)" to enter the process of photo standardization. 2) Before uploading the photo, please confirm your photo again and click the "Submit" button. The photo will enter the manual In the audit. o