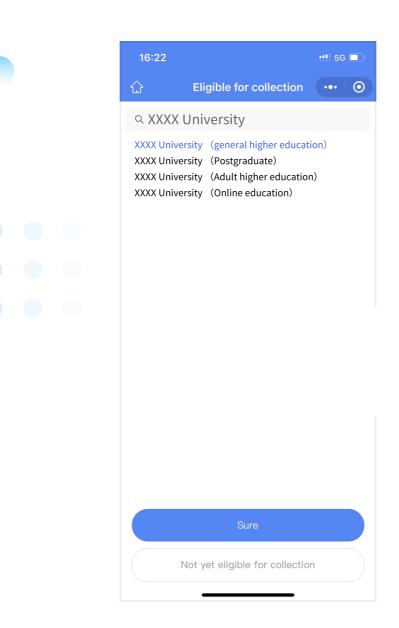

#### 2. Obtaining the Collection Qualification

- 1. Enter the name of the university you graduated from. After seeing the query result, select the degree category you want to collect
- 2. Click the "Sure (确认) "button after the selection, and the page will automatically enter the "Image Acquisition Code page of Recognition Information Network".

#### Note:

The school name must be filled in correctly to check whether you are qualified for collection