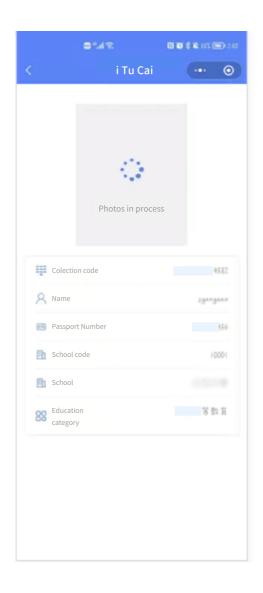

## 7. Standardized production of photos

1) After you are satisfied with taking photos, click "photo Standardization(照片标准化)" to enter the process of photo standardization. 2) Before uploading the photo, please confirm your photo again and click the "Submit" button. The photo will enter the manual In the audit. o