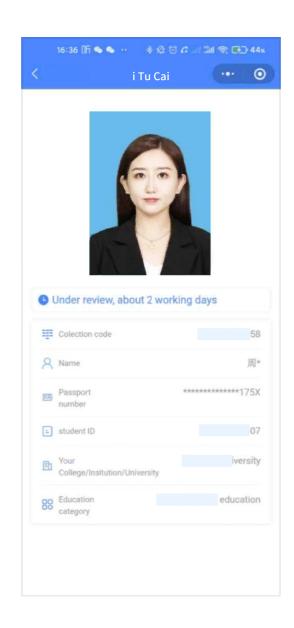

## 8. Submit photos for approval

The review will take about two working days. If you find that the information is wrong or you want to upload a new photo during the review, please contact the customer service immediately.

#### Note:

Once the photos are submitted and approved, the information cannot be modified or changed after they are collected or accessed online The photos.