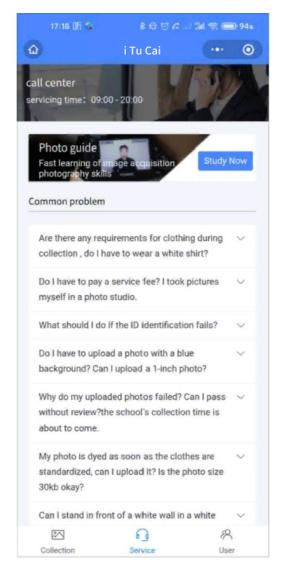

#### 9. Customer service consultation

By tapping [Customer service], you can use online service or contact customer service.

#### Please note that:

• Please retake your photo and upload it again as soon as possible if your photo is "not approved" (without extra charge).