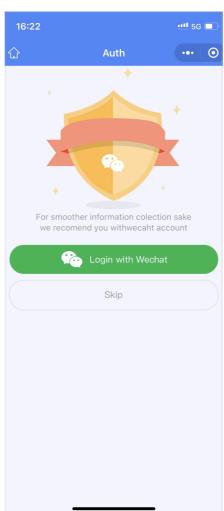

#### 1.Registration

- 1. After scanning the code to enter the small program, click the "Enter Now (立即进入)" button in the startup page.
- 2. After entering the login page, click the "wechat Quick Login(微信快速登录)" button .
- 3. Click the "wechat mobile number Authorization login(微信手机号授权登录)" button after the successful login .
- 4. After all authorized login is successful, the Obtain Collection Qualification page is displayed