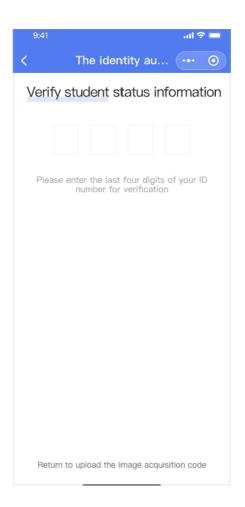

## 3. Recognition network image acquisition code

- 1. If you have obtained Xuexin network image acquisition code. Click "Scan code identification/photo album identification (扫码识别/相册识别) " for identification.
- 2. If you have not obtained the image acquisition code of Xuexin network. Click the text below the button to view the tutorial.
- 3. After the collection code is successfully identified, enter the page of "Check student status Information". The last four digits of your ID number will be associated with your collection information.