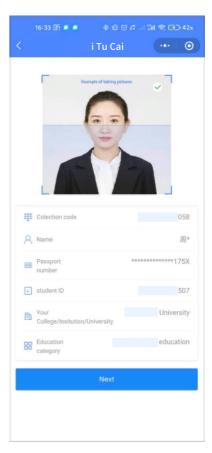

## 4. Collection Qualification Display

- 1. check student status information, enter "collect list"
- 2. click on the button, enter the collection into collection page for details
- 3. when the account not get admitted to the university information is in figure (2) to verify access to collect qualification; If you do not obtain your student status information for several times, you will need to contact the school to add your list as required.
- 4. into the collection according to individual needs, click "next(下一步)" button into the "service" page.