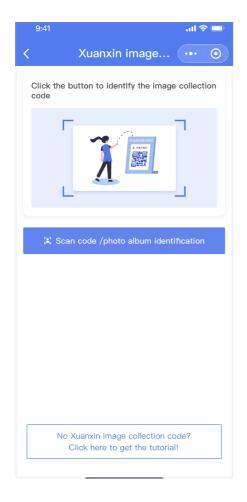

## 3. Recognition network image acquisition code

- 1. If you have obtained Xuexin network image acquisition code. Click "Scan code identification/photo album identification (扫码识别/相册识别) " for identification.
- 2. If you have not obtained the image acquisition code of Xuexin network. Click the text below the button to view the tutorial.
- 3. After the collection code is successfully identified, enter the page of "Check student status Information". The last four digits of your ID number will be associated with your collection information.