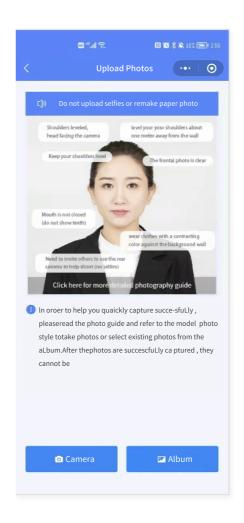

## **02** Precautions for taking Photos

- 1. selecting good indoor light, choose a clean white walls, contrast with the background color of the clothes, the body wall about one meter distance;
- 2. body parts use the rear camera to the chest part of the bust;
- 3. ears and forehead, head to face the camera, keep the shoulder level, natural looking, naturally pursed lips;
- 4. attention to try not to wear glasses, can wear glasses often wear glasses, but may not wear colored glasses, not wearing headdress, earrings, necklaces and other ornaments;
- 5. Monochrome collared wear, wear suits, avoid complex design, decorative pattern, don't dress is bloated, don't wear sleeveless, condole belt, low-cut blouses, costumes, for image acquisition background is blue, forbidden to wear blue clothes;
- 6. to avoid shadows or Yin and Yang face face;
- 7. without makeup, it is prohibited to skin care and makeup, wear lenses;